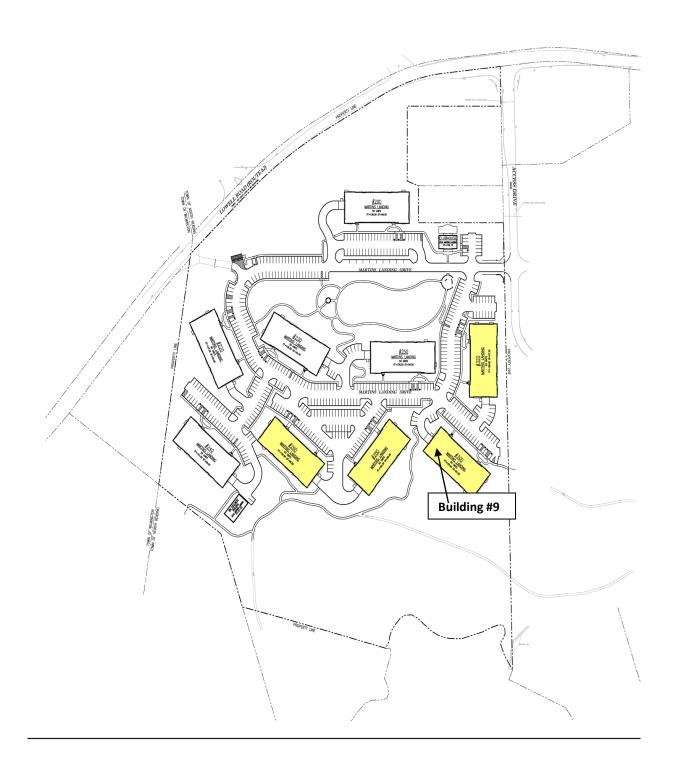

## **Unit Availability and Unit Distribution**

| Unit # | Address                 | Unit<br>Style | # of<br>Bedrooms | Estimated<br>Availability* |
|--------|-------------------------|---------------|------------------|----------------------------|
| 9105   | 300 Martins Landing Way | Kingston      | 1                | Immediate                  |
| 9205   | 300 Martins Landing Way | Franklin      | 2                | Immediate                  |