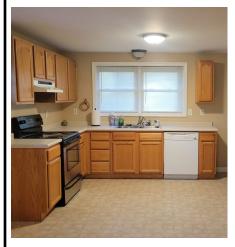

#### Energy efficient home:

- \* 1,176 SF home on 1 acre
- \* 3 bedrooms / 1.5 bathrooms
- Bamboo hardwood & vinyl floors
- \* Full, dry basement
- \* Buderus boiler
- Near Erving State Forest & Laurel Lake