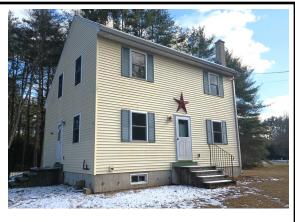

# Affordable Home For Sale in Warwick!

### 856 Wendell Road

For Sale: \$231,646

#### Energy efficient home:

- \* 1,176 SF home on 1 acre
- \* 3 bedrooms / 1.5 bathrooms
- Bamboo hardwood & vinyl floors
- \* Full, dry basement
- \* Buderus boiler
- Near Erving State Forest & Laurel Lake